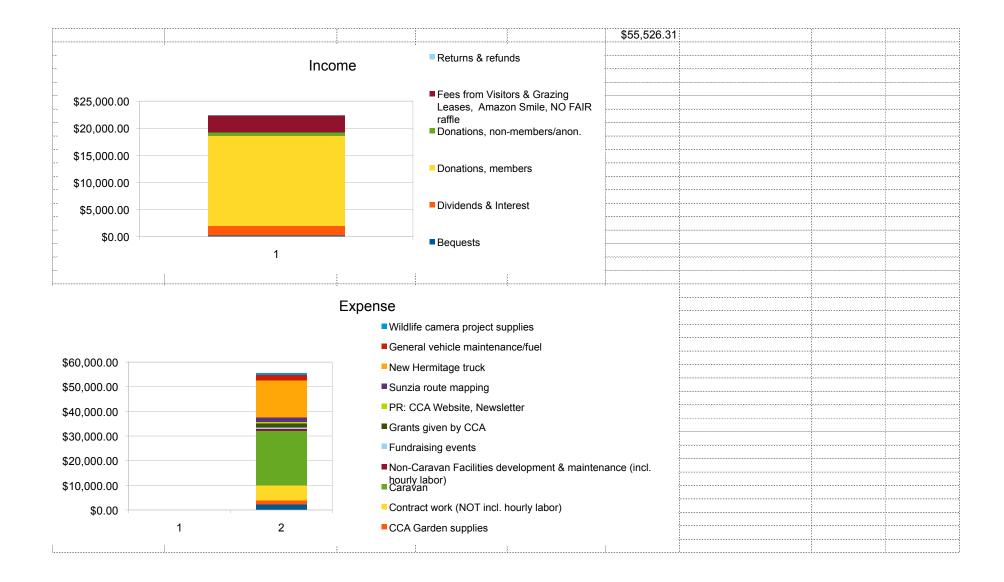

| CASCABEL CONSERVATION ASSOCIATION<br>2022 Detail Financial Report<br>January 1, 2022 – October 15, 2022 |                                                      |                                                                                                                                                                                                                                                                                                                                                                                            |                                                                                                        |                               |             |                     |      |
|---------------------------------------------------------------------------------------------------------|------------------------------------------------------|--------------------------------------------------------------------------------------------------------------------------------------------------------------------------------------------------------------------------------------------------------------------------------------------------------------------------------------------------------------------------------------------|--------------------------------------------------------------------------------------------------------|-------------------------------|-------------|---------------------|------|
| Fund Balances                                                                                           | 1                                                    |                                                                                                                                                                                                                                                                                                                                                                                            |                                                                                                        |                               |             |                     |      |
| All Bank accounts                                                                                       |                                                      |                                                                                                                                                                                                                                                                                                                                                                                            |                                                                                                        |                               |             |                     | <br> |
|                                                                                                         |                                                      | Initial                                                                                                                                                                                                                                                                                                                                                                                    | Final                                                                                                  | Net Gain/Loss                 |             |                     | <br> |
|                                                                                                         | General @ SEAZ- FCU                                  | \$5,061.95                                                                                                                                                                                                                                                                                                                                                                                 | • • • • • • • • • • • • • • • • • • • •                                                                | -\$995.80                     |             |                     | <br> |
|                                                                                                         | General @ Selfhelp - FCU<br>Conservation @ SEAZ- FCU | \$127,073.16<br>\$9,393.93                                                                                                                                                                                                                                                                                                                                                                 | \$122,554.98<br>\$9,393.93                                                                             | -\$ <i>4,518.18</i><br>\$0.00 |             |                     | <br> |
|                                                                                                         | Education @ SEAZ- FCU                                | \$4,235.16                                                                                                                                                                                                                                                                                                                                                                                 | \$9,393.93                                                                                             | \$0.00                        |             |                     | <br> |
|                                                                                                         | Garden @ SEAZ- FCU                                   | \$3,025.34                                                                                                                                                                                                                                                                                                                                                                                 | \$2,715.51                                                                                             | -\$309.83                     |             |                     | <br> |
|                                                                                                         | Hermitage @ SEAZ- FCU                                | \$23,757.61                                                                                                                                                                                                                                                                                                                                                                                | -\$2,424.14                                                                                            | -\$26,181.75                  |             |                     | <br> |
|                                                                                                         | Meader Endowment Fund                                | <i>•-•·•·•·•·•·•·•·•·•·•·•·•·•·•·•·•·•·•·•·•·•·•·•·•·•·•·•·•·•·•·•·•·•·•·•·•·•·•·•·•·•·•·•·•·•·•·•·•·•·•·•·•·•·•·•·•·•·•·•·•·•·•·•·•·•·•·•·•·•·•·•·•·•·•·•·•·•·•·•·•·•·•·•·•·•·•·•·•·•·•·•·•·•·•·•·•·•·•·•·•·•·•·•·•·•·•·•·•·•·•·•·•·•·•·•·•·•·•·•·•·•·•·•·•·•·•·•·•·•·•·•·•·•·•·•·•·•·•·•·•·•·•·•·•·•·•·•·•·•·•·•·•·•·•·•·•·•·•·•·•·•·•·•·•·•·•·•·•·•··•·•·•·•·•·•·•·•·•·•·•·•·•·••••</i> | <i> </i>                                                                                               | <i>+_0</i> ,                  |             |                     | <br> |
|                                                                                                         | @ SEAZ- FCU                                          | \$1,518.81                                                                                                                                                                                                                                                                                                                                                                                 | \$5,962.34                                                                                             | \$4,443.53                    |             |                     |      |
|                                                                                                         | Meader Endowment Fund                                |                                                                                                                                                                                                                                                                                                                                                                                            |                                                                                                        |                               |             |                     | <br> |
|                                                                                                         | @ Selfhelp- FCU                                      | \$145,840.49                                                                                                                                                                                                                                                                                                                                                                               | \$140,327.16                                                                                           | -\$5,513.33                   |             |                     | <br> |
|                                                                                                         | All CCA Funds TOTAL:                                 | \$319,906.45                                                                                                                                                                                                                                                                                                                                                                               | \$286,831.09                                                                                           | -\$33,075.36                  |             |                     | <br> |
|                                                                                                         | All CCA Funds TOTAL.                                 | \$319,900.45                                                                                                                                                                                                                                                                                                                                                                               | \$200,031.U9                                                                                           | -\$33,075.36                  |             |                     | <br> |
|                                                                                                         | SEAZ-FCU Dividends YTD                               |                                                                                                                                                                                                                                                                                                                                                                                            |                                                                                                        |                               |             |                     | <br> |
|                                                                                                         | (10 months)                                          |                                                                                                                                                                                                                                                                                                                                                                                            |                                                                                                        | \$6.10                        |             |                     |      |
|                                                                                                         | SELFHELP Dividends YTD                               |                                                                                                                                                                                                                                                                                                                                                                                            |                                                                                                        |                               |             |                     |      |
|                                                                                                         | (10 months)                                          |                                                                                                                                                                                                                                                                                                                                                                                            |                                                                                                        | \$1,680.99                    |             |                     |      |
|                                                                                                         |                                                      | ·····                                                                                                                                                                                                                                                                                                                                                                                      |                                                                                                        |                               |             |                     | <br> |
| Net Gain/Loss                                                                                           | ······································               | Income                                                                                                                                                                                                                                                                                                                                                                                     |                                                                                                        |                               | Expense     |                     | <br> |
| -\$33,075.36                                                                                            |                                                      | \$22,450.95                                                                                                                                                                                                                                                                                                                                                                                |                                                                                                        |                               | \$55,526.31 |                     | <br> |
|                                                                                                         |                                                      | Income                                                                                                                                                                                                                                                                                                                                                                                     |                                                                                                        |                               | Expense     |                     | <br> |
|                                                                                                         |                                                      | meome                                                                                                                                                                                                                                                                                                                                                                                      | Admin cost/fees &                                                                                      | Incurance & Deal              | Lypense     |                     | <br> |
|                                                                                                         | Bequests                                             | \$265.29                                                                                                                                                                                                                                                                                                                                                                                   | Admin cost/fees & Insurance & Real<br>estate expenses                                                  |                               | \$2,220,59  |                     |      |
|                                                                                                         | Dividends & Interest                                 | \$1,687.09                                                                                                                                                                                                                                                                                                                                                                                 |                                                                                                        |                               | \$1,687.52  |                     | <br> |
|                                                                                                         | Dividends & Interest                                 | \$1,007.09                                                                                                                                                                                                                                                                                                                                                                                 | Contract work (NOT incl. hourly                                                                        |                               | φ1,007.52   |                     | <br> |
|                                                                                                         | Donations, members                                   | \$16,652.16                                                                                                                                                                                                                                                                                                                                                                                | labor)                                                                                                 |                               | \$6,000.00  |                     |      |
|                                                                                                         | Donations, non-members/anon.                         | \$595.00                                                                                                                                                                                                                                                                                                                                                                                   |                                                                                                        |                               | \$22,089.14 |                     | <br> |
|                                                                                                         | Fees from Visitors & Grazing                         | <i><b></b></i>                                                                                                                                                                                                                                                                                                                                                                             |                                                                                                        |                               | +,          |                     | <br> |
|                                                                                                         | Leases, Amazon Smile, NO FAIR                        |                                                                                                                                                                                                                                                                                                                                                                                            | Non-Caravan Facilities development<br>& maintenance (incl. hourly labor)                               |                               |             |                     |      |
|                                                                                                         | raffle                                               | \$3,212.41                                                                                                                                                                                                                                                                                                                                                                                 |                                                                                                        |                               | \$947.70    |                     |      |
|                                                                                                         | Returns & refunds                                    | \$39.00                                                                                                                                                                                                                                                                                                                                                                                    | Fundraising events                                                                                     |                               | \$664.76    |                     |      |
|                                                                                                         |                                                      | \$22,450.95                                                                                                                                                                                                                                                                                                                                                                                | 0.95 Grants given by CCA<br>PR: CCA Website, Newsletter<br>Sunzia route mapping<br>New Hermitage truck |                               | \$1,500.00  |                     |      |
|                                                                                                         |                                                      |                                                                                                                                                                                                                                                                                                                                                                                            |                                                                                                        |                               | \$659.85    |                     | <br> |
|                                                                                                         |                                                      |                                                                                                                                                                                                                                                                                                                                                                                            |                                                                                                        |                               | \$1,759.00  |                     |      |
|                                                                                                         |                                                      |                                                                                                                                                                                                                                                                                                                                                                                            |                                                                                                        |                               | \$14,962.33 | raised: \$15,789.31 |      |
|                                                                                                         |                                                      |                                                                                                                                                                                                                                                                                                                                                                                            | General vehicle maintenance/fuel                                                                       |                               | \$2,425.45  |                     | <br> |
|                                                                                                         |                                                      |                                                                                                                                                                                                                                                                                                                                                                                            | Wildlife camera                                                                                        | project supplies              | \$609.97    |                     | <br> |