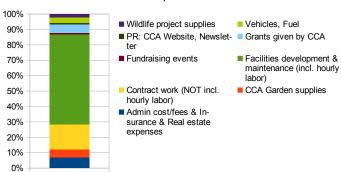

|                                                           | Expense     |
|-----------------------------------------------------------|-------------|
| Admin cost/fees & Insurance & Real estate expenses        | \$2,035.63  |
| CCA Garden supplies                                       | \$1,492.05  |
| - ''                                                      | ψ1,102.00   |
| Contract work ( <b>NOT incl.</b> hourly labor)            | \$4,600.00  |
| Facilities development & maintenance (incl. hourly labor) | \$16,815.59 |
|                                                           |             |
| Fundraising events                                        | \$324.76    |
| Grants given by CCA                                       | \$1,500.00  |
| PR: CCA Website, Newsletter                               | \$259.85    |
| Vehicles, Fuel                                            | \$1,082.15  |
| Wildlife project supplies                                 | \$609.97    |

## Expense