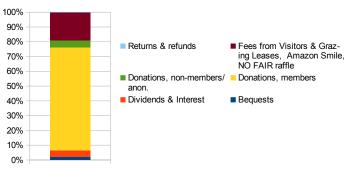

 -\$17,066.04
 \$11,653.96
 \$28,720.00

|                                                               | Income     |
|---------------------------------------------------------------|------------|
|                                                               |            |
| Bequests                                                      | \$265.29   |
| Dividends & Interest                                          | \$484.21   |
|                                                               |            |
| Donations, members                                            | \$8,120.49 |
|                                                               |            |
|                                                               | 054500     |
| Donations, non-members/anon.                                  | \$545.00   |
| Fees from Visitors & Grazing<br>Leases. Amazon Smile. NO FAIR |            |
| raffle                                                        | \$2,199.97 |
| Returns & refunds                                             | \$39.00    |